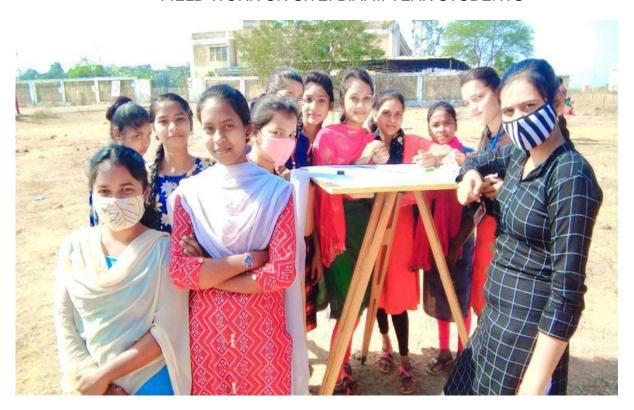

project as field work, **Local Survey of Dondi Lohara**, for Academic session 2020-2021 on date: 25-05-2021.

विभागाध्यक्ष .

(भूगोल)

शासकीय **एकलय्य महाविद्यालय** डौडीलोहारा जिला **बा**लोद (छ.ग.)

Faculty in-charge

Principal Govt.Eklavya Collage

DondiLohara, Distt. Balod (C.G.)



Dist. Balod, C.G. 491771

**Department of Geography** 

**CERTIFICATE OF COMPLETION** 

This is to certify that:

**KAREENA** 

student of B.A. Part III, Subject Geography, has completed the project as field work, **Local Survey of Dondi Lohara**, for Academic session 2020-2021 on date: 25-05-2021.

विभागाध्यक्ष . (भूगोल)

शासकीय एकलय्य महाविद्यालय डौंडीलोहारा जिला बालोद (छ.ग.)

Faculty in-charge

Principal

Govt.Eklavya Collage DondiLohara,Distt.Balod (C.G.)

#### FIELD WORK ON SITE: B.A. III YEAR STUDENTS