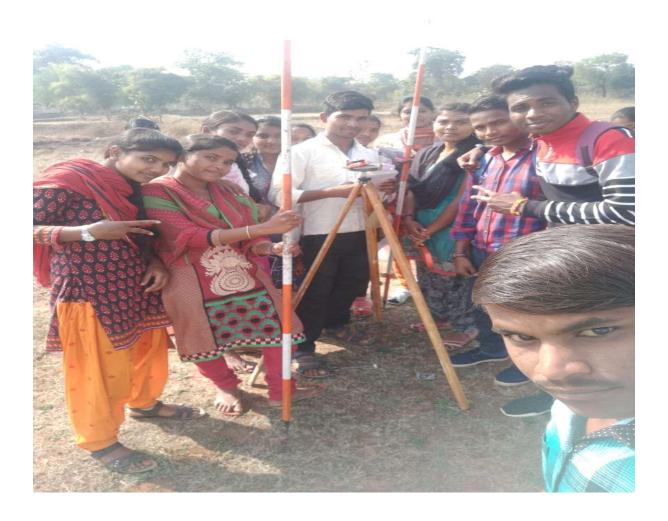

oject as field work, **Local Survey of Dondi Lohara**, for Academic session 2020-2021 on date: 25-05-2021.

विभागाध्यक्ष .

(भूगोल)

शासकीय **एकलय्य महाविद्यालय** डौडीलोहारा जिला **बा**लोद (छ.ग.)

Faculty in-charge

Principal Govt.Eklavya Collage

DondiLohara, Distt. Balod (C.G.)



Dist. Balod, C.G. 491771

**Department of Geography** 

**CERTIFICATE OF COMPLETION** 

This is to certify that:

**KAREENA** 

student of B.A. Part III, Subject Geography, has completed the project as field work, **Local Survey of Dondi Lohara**, for Academic session 2020-2021 on date: 25-05-2021.

विभागाध्यक्ष . (भूगोल)

शासकीय एकलय्य महाविद्यालय डौंडीलोहारा जिला बालोद (छ.ग.)

Faculty in-charge

Principal

Govt.Eklavya Collage DondiLohara,Distt.Balod (C.G.)

#### FIELD WORK ON SITE: B.A. III YEAR STUDENTS