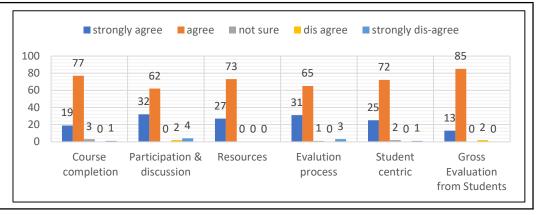

| M.A. HINDI FINAL                                                           |      |              |                |           |    |    |  |
|----------------------------------------------------------------------------|------|--------------|----------------|-----------|----|----|--|
|                                                                            | Stud | lent feedbac | k Analysis : ( | (2020-21) |    |    |  |
| Course completion Resources discussion Resources Evalution process Centric |      |              |                |           |    |    |  |
| strongly agree                                                             | 19   | 32           | 27             | 31        | 25 | 13 |  |
| agree                                                                      | 77   | 62           | 73             | 65        | 72 | 85 |  |
| not sure                                                                   | 3    | 0            | 0              | 1         | 2  | 0  |  |
| dis agree                                                                  | 0    | 2            | 0              | 0         | 0  | 2  |  |
| strongly dis-agree                                                         | 1    | 4            | 0              | 3         | 1  | 0  |  |