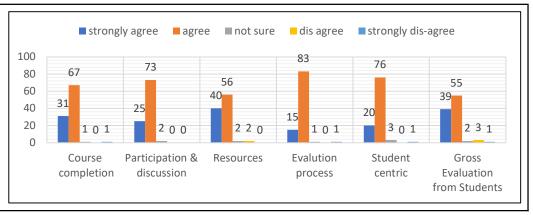

| B.Sc. I YEAR                                                                                                                                                                                                                                                                                                                                                                                                                                                                                                                                                                                                                                                                                                                                                                                                                                                                                                                                                                                                                                                                                                                                                                                                                                                                                                                                                                                                                                                                                                                                                                                                                                                                                                                                                                                                                                                                                                                                                                                                                                                                                                                   |    |    |    |    |    |    |  |  |
|--------------------------------------------------------------------------------------------------------------------------------------------------------------------------------------------------------------------------------------------------------------------------------------------------------------------------------------------------------------------------------------------------------------------------------------------------------------------------------------------------------------------------------------------------------------------------------------------------------------------------------------------------------------------------------------------------------------------------------------------------------------------------------------------------------------------------------------------------------------------------------------------------------------------------------------------------------------------------------------------------------------------------------------------------------------------------------------------------------------------------------------------------------------------------------------------------------------------------------------------------------------------------------------------------------------------------------------------------------------------------------------------------------------------------------------------------------------------------------------------------------------------------------------------------------------------------------------------------------------------------------------------------------------------------------------------------------------------------------------------------------------------------------------------------------------------------------------------------------------------------------------------------------------------------------------------------------------------------------------------------------------------------------------------------------------------------------------------------------------------------------|----|----|----|----|----|----|--|--|
| Student feedback Analysis : (2020-21)  Course Completion & Resources Completion discussion Resources Completion Completion Completion Completion Resources Completion |    |    |    |    |    |    |  |  |
| strongly agree                                                                                                                                                                                                                                                                                                                                                                                                                                                                                                                                                                                                                                                                                                                                                                                                                                                                                                                                                                                                                                                                                                                                                                                                                                                                                                                                                                                                                                                                                                                                                                                                                                                                                                                                                                                                                                                                                                                                                                                                                                                                                                                 | 31 | 25 | 40 | 15 | 20 | 39 |  |  |
| agree                                                                                                                                                                                                                                                                                                                                                                                                                                                                                                                                                                                                                                                                                                                                                                                                                                                                                                                                                                                                                                                                                                                                                                                                                                                                                                                                                                                                                                                                                                                                                                                                                                                                                                                                                                                                                                                                                                                                                                                                                                                                                                                          | 67 | 73 | 56 | 83 | 76 | 55 |  |  |
| not sure                                                                                                                                                                                                                                                                                                                                                                                                                                                                                                                                                                                                                                                                                                                                                                                                                                                                                                                                                                                                                                                                                                                                                                                                                                                                                                                                                                                                                                                                                                                                                                                                                                                                                                                                                                                                                                                                                                                                                                                                                                                                                                                       | 1  | 2  | 2  | 1  | 3  | 2  |  |  |
| dis agree                                                                                                                                                                                                                                                                                                                                                                                                                                                                                                                                                                                                                                                                                                                                                                                                                                                                                                                                                                                                                                                                                                                                                                                                                                                                                                                                                                                                                                                                                                                                                                                                                                                                                                                                                                                                                                                                                                                                                                                                                                                                                                                      | 0  | 0  | 2  | 0  | 0  | 3  |  |  |
| strongly dis-agree                                                                                                                                                                                                                                                                                                                                                                                                                                                                                                                                                                                                                                                                                                                                                                                                                                                                                                                                                                                                                                                                                                                                                                                                                                                                                                                                                                                                                                                                                                                                                                                                                                                                                                                                                                                                                                                                                                                                                                                                                                                                                                             | 1  | 0  | 0  | 1  | 1  | 1  |  |  |