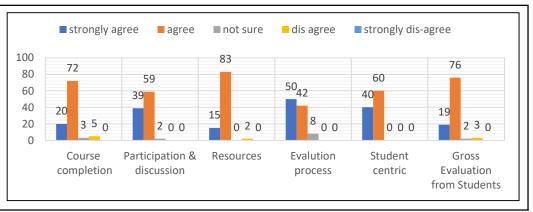

| B.A. I YEAR Student feedback Analysis : (2018-19) |                   |                                  |           |                   |                    |                                         |  |  |
|---------------------------------------------------|-------------------|----------------------------------|-----------|-------------------|--------------------|-----------------------------------------|--|--|
|                                                   | Course completion | Participation<br>&<br>discussion | Resources | Evalution process | Student<br>centric | Gross<br>Evaluation<br>from<br>Students |  |  |
| strongly agree                                    | 20                | 39                               | 15        | 50                | 40                 | 19                                      |  |  |
| agree                                             | 72                | 59                               | 83        | 42                | 60                 | 76                                      |  |  |
| not sure                                          | 3                 | 2                                | 0         | 8                 | 0                  | 2                                       |  |  |
| dis agree                                         | 5                 | 0                                | 2         | 0                 | 0                  | 3                                       |  |  |
| strongly dis-agree                                | 0                 | 0                                | 0         | 0                 | 0                  | 0                                       |  |  |