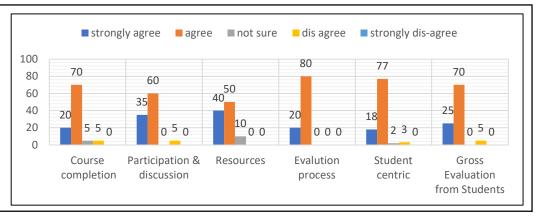

|                                       |                   | B.CON                            | I. I YEAR | -                 |                    |                                         |  |  |
|---------------------------------------|-------------------|----------------------------------|-----------|-------------------|--------------------|-----------------------------------------|--|--|
| Student feedback Analysis : (2019-20) |                   |                                  |           |                   |                    |                                         |  |  |
|                                       | Course completion | Participation<br>&<br>discussion | Resources | Evalution process | Student<br>centric | Gross<br>Evaluation<br>from<br>Students |  |  |
| strongly agree                        | 20                | 28                               | 18        | 25                | 50                 | 40                                      |  |  |
| agree                                 | 80                | 67                               | 80        | 75                | 50                 | 60                                      |  |  |
| not sure                              | 0                 | 3                                | 0         | 0                 | 0                  | 0                                       |  |  |
| dis agree                             | 0                 | 5                                | 2         | 0                 | 0                  | 0                                       |  |  |
| strongly dis-agree                    | 0                 | 0                                | 0         | 0                 | 0                  | 0                                       |  |  |