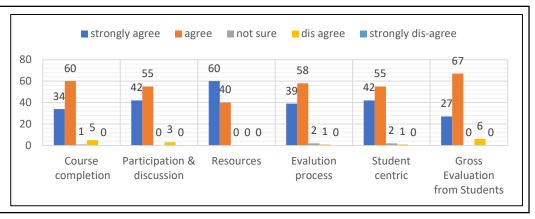

|                                       |                      | B.Sc.                            | I YEAR    |                   |                    |                                         |  |
|---------------------------------------|----------------------|----------------------------------|-----------|-------------------|--------------------|-----------------------------------------|--|
| Student feedback Analysis : (2019-20) |                      |                                  |           |                   |                    |                                         |  |
|                                       | Course<br>completion | Participation<br>&<br>discussion | Resources | Evalution process | Student<br>centric | Gross<br>Evaluation<br>from<br>Students |  |
| strongly agree                        | 34                   | 42                               | 60        | 39                | 42                 | 27                                      |  |
| agree                                 | 60                   | 55                               | 40        | 58                | 55                 | 67                                      |  |
| not sure                              | 1                    | 0                                | 0         | 2                 | 2                  | 0                                       |  |
| dis agree                             | 5                    | 3                                | 0         | 1                 | 1                  | 6                                       |  |
| strongly dis-agree                    | 0                    | 0                                | 0         | 0                 | 0                  | 0                                       |  |