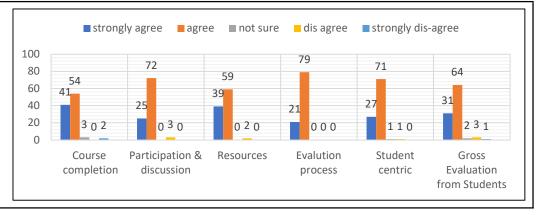

| M.A. ECONOMICS FINAL Student feedback Analysis : (2020-21) |    |    |    |    |    |    |  |
|------------------------------------------------------------|----|----|----|----|----|----|--|
| Course completion                                          |    |    |    |    |    |    |  |
| strongly agree                                             | 41 | 25 | 39 | 21 | 27 | 31 |  |
| agree                                                      | 54 | 72 | 59 | 79 | 71 | 64 |  |
| not sure                                                   | 3  | 0  | 0  | 0  | 1  | 2  |  |
| dis agree                                                  | 0  | 3  | 2  | 0  | 1  | 3  |  |
| strongly dis-agree                                         | 2  | 0  | 0  | 0  | 0  | 1  |  |