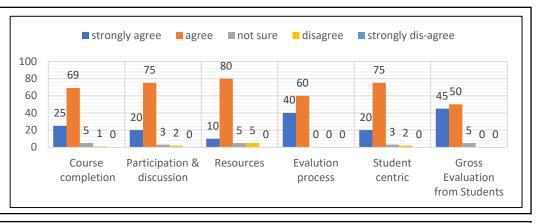

|                                                                                       | B.A. I YEAR |    |    |    |    |    |  |  |  |
|---------------------------------------------------------------------------------------|-------------|----|----|----|----|----|--|--|--|
| Student feedback Analysis : (2019-20)                                                 |             |    |    |    |    |    |  |  |  |
| Course completion & Resources process centric Student Student Student process centric |             |    |    |    |    |    |  |  |  |
| strongly agree                                                                        | 25          | 20 | 10 | 40 | 20 | 45 |  |  |  |
| agree                                                                                 | 69          | 75 | 80 | 60 | 75 | 50 |  |  |  |
| not sure                                                                              | 5           | 3  | 5  | 0  | 3  | 5  |  |  |  |
| disagree                                                                              | 1           | 2  | 5  | 0  | 2  | 0  |  |  |  |
| strongly dis-agree                                                                    | 0           | 0  | 0  | 0  | 0  | 0  |  |  |  |