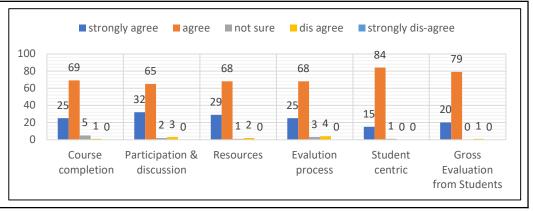

|                                       | <b>M.</b> A          | A.ECONO!                         | MICS PRE  | VIOUS             |                    |                                         |  |  |
|---------------------------------------|----------------------|----------------------------------|-----------|-------------------|--------------------|-----------------------------------------|--|--|
| Student feedback Analysis : (2019-20) |                      |                                  |           |                   |                    |                                         |  |  |
|                                       | Course<br>completion | Participation<br>&<br>discussion | Resources | Evalution process | Student<br>centric | Gross<br>Evaluation<br>from<br>Students |  |  |
| strongly agree                        | 25                   | 32                               | 29        | 25                | 15                 | 20                                      |  |  |
| agree                                 | 69                   | 65                               | 68        | 68                | 84                 | 79                                      |  |  |
| not sure                              | 5                    | 2                                | 1         | 3                 | 1                  | 0                                       |  |  |
| dis agree                             | 1                    | 3                                | 2         | 4                 | 0                  | 1                                       |  |  |
| strongly dis-agree                    | 0                    | 0                                | 0         | 0                 | 0                  | 0                                       |  |  |