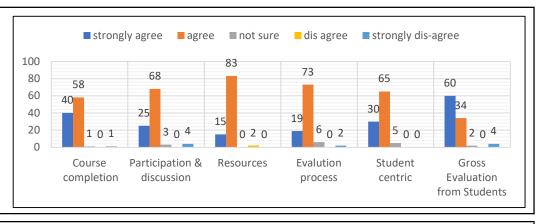

|                                                                                       | B.A. I YEAR |    |    |    |    |    |  |  |  |
|---------------------------------------------------------------------------------------|-------------|----|----|----|----|----|--|--|--|
| Student feedback Analysis : (2019-20)                                                 |             |    |    |    |    |    |  |  |  |
| Course completion & Resources process centric Student Student Student process centric |             |    |    |    |    |    |  |  |  |
| strongly agree                                                                        | 25          | 20 | 10 | 40 | 20 | 45 |  |  |  |
| agree                                                                                 | 69          | 75 | 80 | 60 | 75 | 50 |  |  |  |
| not sure                                                                              | 5           | 3  | 5  | 0  | 3  | 5  |  |  |  |
| disagree                                                                              | 1           | 2  | 5  | 0  | 2  | 0  |  |  |  |
| strongly dis-agree                                                                    | 0           | 0  | 0  | 0  | 0  | 0  |  |  |  |