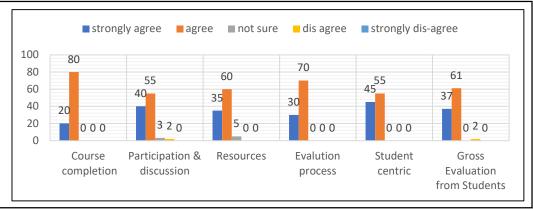

|                                                                                                                       | M.A. HINDI PREVIOUS Student feedback Applysic (2010-20) |    |    |    |    |    |  |  |
|-----------------------------------------------------------------------------------------------------------------------|---------------------------------------------------------|----|----|----|----|----|--|--|
| Student feedback Analysis : (2019-20)  Course completion Resources discussion Resources process centric from Students |                                                         |    |    |    |    |    |  |  |
| strongly agree                                                                                                        | 20                                                      | 40 | 35 | 30 | 45 | 37 |  |  |
| agree                                                                                                                 | 80                                                      | 55 | 60 | 70 | 55 | 61 |  |  |
| not sure                                                                                                              | 0                                                       | 3  | 5  | 0  | 0  | 0  |  |  |
| dis agree                                                                                                             | 0                                                       | 2  | 0  | 0  | 0  | 2  |  |  |
| strongly dis-agree                                                                                                    | 0                                                       | 0  | 0  | 0  | 0  | 0  |  |  |