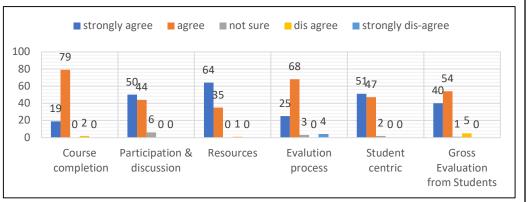

| B.A. I YEAR Student feedback Analysis : (2018-19) |                   |                                  |           |                   |                    |                                         |  |  |
|---------------------------------------------------|-------------------|----------------------------------|-----------|-------------------|--------------------|-----------------------------------------|--|--|
|                                                   | Course completion | Participation<br>&<br>discussion | Resources | Evalution process | Student<br>centric | Gross<br>Evaluation<br>from<br>Students |  |  |
| strongly agree                                    | 20                | 39                               | 15        | 50                | 40                 | 19                                      |  |  |
| agree                                             | 72                | 59                               | 83        | 42                | 60                 | 76                                      |  |  |
| not sure                                          | 3                 | 2                                | 0         | 8                 | 0                  | 2                                       |  |  |
| dis agree                                         | 5                 | 0                                | 2         | 0                 | 0                  | 3                                       |  |  |
| strongly dis-agree                                | 0                 | 0                                | 0         | 0                 | 0                  | 0                                       |  |  |