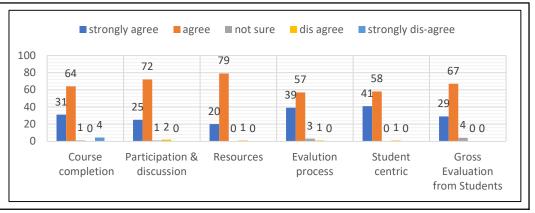

|                    | B.Sc. III YEAR       |                                  |                |                   |                    |                                         |  |  |  |
|--------------------|----------------------|----------------------------------|----------------|-------------------|--------------------|-----------------------------------------|--|--|--|
|                    | Stud                 | ent feedbac                      | k Analysis : ( | 2020-21)          |                    |                                         |  |  |  |
|                    | Course<br>completion | Participation<br>&<br>discussion | Resources      | Evalution process | Student<br>centric | Gross<br>Evaluation<br>from<br>Students |  |  |  |
| strongly agree     | 31                   | 25                               | 20             | 39                | 41                 | 29                                      |  |  |  |
| agree              | 64                   | 72                               | 79             | 57                | 58                 | 67                                      |  |  |  |
| not sure           | 1                    | 1                                | 0              | 3                 | 0                  | 4                                       |  |  |  |
| dis agree          | 0                    | 2                                | 1              | 1                 | 1                  | 0                                       |  |  |  |
| strongly dis-agree | 4                    | 0                                | 0              | 0                 | 0                  | 0                                       |  |  |  |