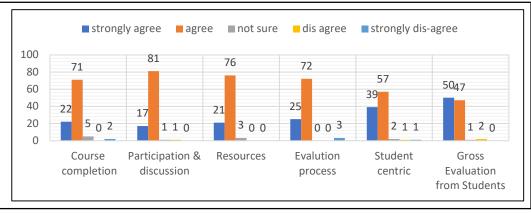

| M.A. ECONOMICS PREVIOUS                                                                                                    |    |    |    |    |    |    |  |  |
|----------------------------------------------------------------------------------------------------------------------------|----|----|----|----|----|----|--|--|
| Student feedback Analysis : (2020-21)  Course completion & Resources completion discussion Resources contric from Students |    |    |    |    |    |    |  |  |
| strongly agree                                                                                                             | 22 | 17 | 21 | 25 | 39 | 50 |  |  |
| agree                                                                                                                      | 71 | 81 | 76 | 72 | 57 | 47 |  |  |
| not sure                                                                                                                   | 5  | 1  | 3  | 0  | 2  | 1  |  |  |
| dis agree                                                                                                                  | 0  | 1  | 0  | 0  | 1  | 2  |  |  |
| strongly dis-agree                                                                                                         | 2  | 0  | 0  | 3  | 1  | 0  |  |  |