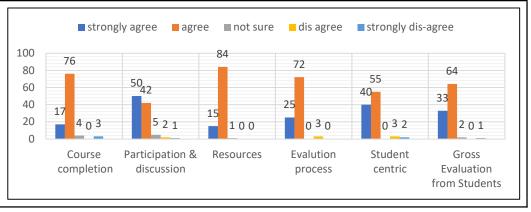

#### **B.COM II YEAR** Student feedback Analysis: (2020-21) Gross **Participation** Course **Evalution** Student **Evaluation** & Resources completion process centric from discussion Students 50 25 17 15 40 33 strongly agree 76 42 84 72 55 64 agree 5 1 0 2 4 0 not sure 0 2 0 3 3 0 dis agree 3 1 0 0 2 1 strongly dis-agree