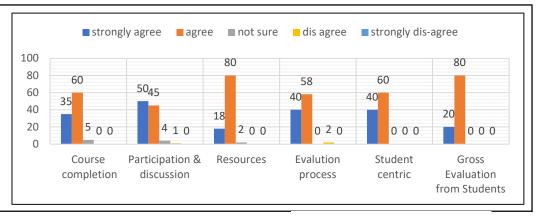

|                                                                                       | B.A. I YEAR |    |    |    |    |    |  |  |  |
|---------------------------------------------------------------------------------------|-------------|----|----|----|----|----|--|--|--|
| Student feedback Analysis : (2019-20)                                                 |             |    |    |    |    |    |  |  |  |
| Course completion & Resources process centric Student Student Student process centric |             |    |    |    |    |    |  |  |  |
| strongly agree                                                                        | 25          | 20 | 10 | 40 | 20 | 45 |  |  |  |
| agree                                                                                 | 69          | 75 | 80 | 60 | 75 | 50 |  |  |  |
| not sure                                                                              | 5           | 3  | 5  | 0  | 3  | 5  |  |  |  |
| disagree                                                                              | 1           | 2  | 5  | 0  | 2  | 0  |  |  |  |
| strongly dis-agree                                                                    | 0           | 0  | 0  | 0  | 0  | 0  |  |  |  |