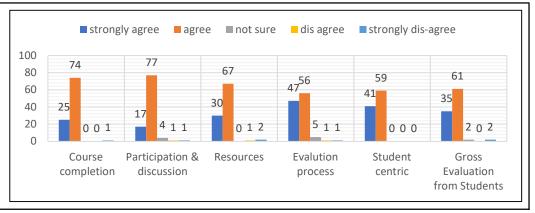

|                                                             | B.COM III YEAR |             |                |           |    |    |  |  |
|-------------------------------------------------------------|----------------|-------------|----------------|-----------|----|----|--|--|
|                                                             | Stud           | ent feedbac | k Analysis : ( | (2020-21) |    |    |  |  |
| Course completion & Resources process centric from Students |                |             |                |           |    |    |  |  |
| strongly agree                                              | 25             | 17          | 30             | 47        | 41 | 35 |  |  |
| agree                                                       | 74             | 77          | 67             | 56        | 59 | 61 |  |  |
| not sure                                                    | 0              | 4           | 0              | 5         | 0  | 2  |  |  |
| dis agree                                                   | 0              | 1           | 1              | 1         | 0  | 0  |  |  |
| strongly dis-agree                                          | 1              | 1           | 2              | 1         | 0  | 2  |  |  |