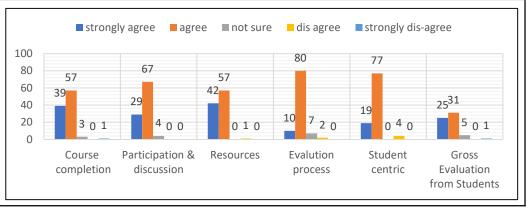

#### **B.COM II YEAR** Student feedback Analysis: (2020-21) Gross **Participation** Course **Evalution** Student **Evaluation** & Resources completion process centric from discussion Students 50 25 17 15 40 33 strongly agree 76 42 84 72 55 64 agree 5 1 0 2 4 0 not sure 0 2 0 3 3 0 dis agree 3 1 0 0 2 1 strongly dis-agree