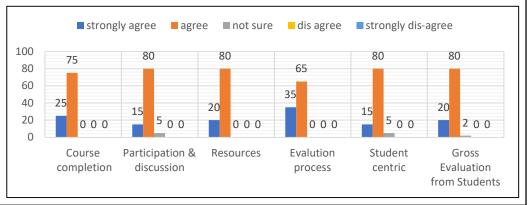

|                                       | <b>M.</b> A          | A.ECONO!                         | MICS PRE  | VIOUS             |                    |                                         |  |  |
|---------------------------------------|----------------------|----------------------------------|-----------|-------------------|--------------------|-----------------------------------------|--|--|
| Student feedback Analysis : (2019-20) |                      |                                  |           |                   |                    |                                         |  |  |
|                                       | Course<br>completion | Participation<br>&<br>discussion | Resources | Evalution process | Student<br>centric | Gross<br>Evaluation<br>from<br>Students |  |  |
| strongly agree                        | 25                   | 32                               | 29        | 25                | 15                 | 20                                      |  |  |
| agree                                 | 69                   | 65                               | 68        | 68                | 84                 | 79                                      |  |  |
| not sure                              | 5                    | 2                                | 1         | 3                 | 1                  | 0                                       |  |  |
| dis agree                             | 1                    | 3                                | 2         | 4                 | 0                  | 1                                       |  |  |
| strongly dis-agree                    | 0                    | 0                                | 0         | 0                 | 0                  | 0                                       |  |  |