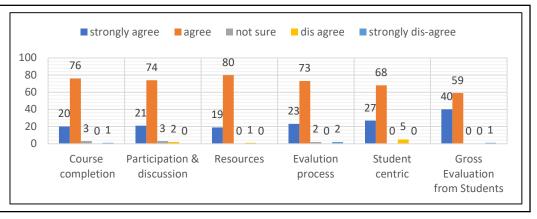

|                                                                           | B.COM I YEAR |    |    |    |    |    |  |  |  |
|---------------------------------------------------------------------------|--------------|----|----|----|----|----|--|--|--|
| Student feedback Analysis : (2020-21)                                     |              |    |    |    |    |    |  |  |  |
| Course completion & Resources Participation & Resources process Centric S |              |    |    |    |    |    |  |  |  |
| strongly agree                                                            | 20           | 21 | 19 | 23 | 27 | 40 |  |  |  |
| agree                                                                     | 76           | 74 | 80 | 73 | 68 | 59 |  |  |  |
| not sure                                                                  | 3            | 3  | 0  | 2  | 0  | 0  |  |  |  |
| dis agree                                                                 | 0            | 2  | 1  | 0  | 5  | 0  |  |  |  |
| strongly dis-agree                                                        | 1            | 0  | 0  | 2  | 0  | 1  |  |  |  |