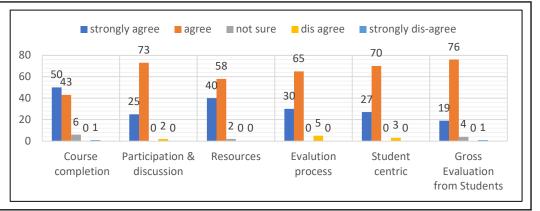

|                                               | B.A. III YEAR |              |                |          |    |    |  |  |
|-----------------------------------------------|---------------|--------------|----------------|----------|----|----|--|--|
|                                               | Stud          | lent feedbac | k Analysis : ( | 2020-21) |    |    |  |  |
| Course completion & Resources Process Centric |               |              |                |          |    |    |  |  |
| strongly agree                                | 19            | 21           | 25             | 15       | 25 | 33 |  |  |
| agree                                         | 77            | 74           | 73             | 81       | 73 | 66 |  |  |
| not sure                                      | 3             | 0            | 2              | 3        | 0  | 1  |  |  |
| dis agree                                     | 0             | 2            | 0              | 1        | 2  | 0  |  |  |
| strongly dis-agree                            | 1             | 1            | 0              | 0        | 0  | 0  |  |  |