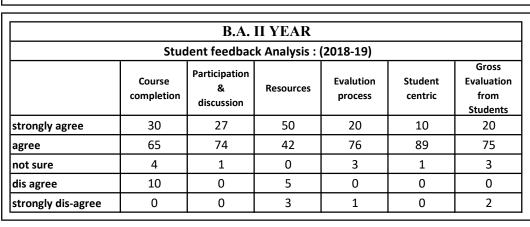

| 72                | 59                               | 83        | 42                | 60                 | 76                                      |  |  |
| not sure                                          | 3                 | 2                                | 0         | 8                 | 0                  | 2                                       |  |  |
| dis agree                                         | 5                 | 0                                | 2         | 0                 | 0                  | 3                                       |  |  |
| strongly dis-agree                                | 0                 | 0                                | 0         | 0                 | 0                  | 0                                       |  |  |







| B.A. III YEAR