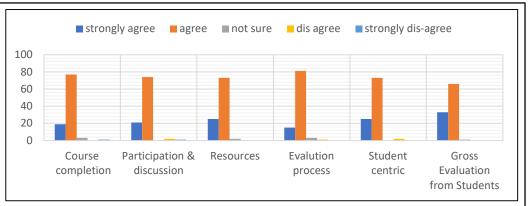

| B.A. I YEAR Student feedback Analysis : (2018-19) |                   |                                  |           |                   |                    |                                         |  |  |
|---------------------------------------------------|-------------------|----------------------------------|-----------|-------------------|--------------------|-----------------------------------------|--|--|
|                                                   | Course completion | Participation<br>&<br>discussion | Resources | Evalution process | Student<br>centric | Gross<br>Evaluation<br>from<br>Students |  |  |
| strongly agree                                    | 20                | 39                               | 15        | 50                | 40                 | 19                                      |  |  |
| agree                                             | 72                | 59                               | 83        | 42                | 60                 | 76                                      |  |  |
| not sure                                          | 3                 | 2                                | 0         | 8                 | 0                  | 2                                       |  |  |
| dis agree                                         | 5                 | 0                                | 2         | 0                 | 0                  | 3                                       |  |  |
| strongly dis-agree                                | 0                 | 0                                | 0         | 0                 | 0                  | 0                                       |  |  |