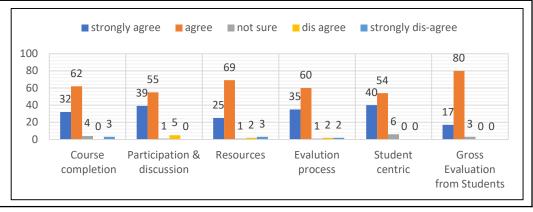

| M.A. HINDI PREVIOUS                                                                                                                                                                                                                                                                                                                                                                                                                                                                                                                                                                                                                                                                                                                                                                                                                                                                                                                                                                                                                                                                                                                                                                                                                                                                                                                                                                                                                                                                                                                                                                                                                                                                                                                                                                                                                                                                                                                                                                                                                                                                                                            |      |              |                |           |    |    |  |  |
|--------------------------------------------------------------------------------------------------------------------------------------------------------------------------------------------------------------------------------------------------------------------------------------------------------------------------------------------------------------------------------------------------------------------------------------------------------------------------------------------------------------------------------------------------------------------------------------------------------------------------------------------------------------------------------------------------------------------------------------------------------------------------------------------------------------------------------------------------------------------------------------------------------------------------------------------------------------------------------------------------------------------------------------------------------------------------------------------------------------------------------------------------------------------------------------------------------------------------------------------------------------------------------------------------------------------------------------------------------------------------------------------------------------------------------------------------------------------------------------------------------------------------------------------------------------------------------------------------------------------------------------------------------------------------------------------------------------------------------------------------------------------------------------------------------------------------------------------------------------------------------------------------------------------------------------------------------------------------------------------------------------------------------------------------------------------------------------------------------------------------------|------|--------------|----------------|-----------|----|----|--|--|
|                                                                                                                                                                                                                                                                                                                                                                                                                                                                                                                                                                                                                                                                                                                                                                                                                                                                                                                                                                                                                                                                                                                                                                                                                                                                                                                                                                                                                                                                                                                                                                                                                                                                                                                                                                                                                                                                                                                                                                                                                                                                                                                                | Stud | lent feedbac | k Analysis : ( | (2020-21) |    |    |  |  |
| Course completion Participation & Resources Completion discussion Resources Completion Course Completion Resources Completion Course Completion Course Completion Resources Course Cours |      |              |                |           |    |    |  |  |
| strongly agree                                                                                                                                                                                                                                                                                                                                                                                                                                                                                                                                                                                                                                                                                                                                                                                                                                                                                                                                                                                                                                                                                                                                                                                                                                                                                                                                                                                                                                                                                                                                                                                                                                                                                                                                                                                                                                                                                                                                                                                                                                                                                                                 | 32   | 39           | 25             | 35        | 40 | 17 |  |  |
| agree                                                                                                                                                                                                                                                                                                                                                                                                                                                                                                                                                                                                                                                                                                                                                                                                                                                                                                                                                                                                                                                                                                                                                                                                                                                                                                                                                                                                                                                                                                                                                                                                                                                                                                                                                                                                                                                                                                                                                                                                                                                                                                                          | 62   | 55           | 69             | 60        | 54 | 80 |  |  |
| not sure                                                                                                                                                                                                                                                                                                                                                                                                                                                                                                                                                                                                                                                                                                                                                                                                                                                                                                                                                                                                                                                                                                                                                                                                                                                                                                                                                                                                                                                                                                                                                                                                                                                                                                                                                                                                                                                                                                                                                                                                                                                                                                                       | 4    | 1            | 1              | 1         | 6  | 3  |  |  |
| dis agree                                                                                                                                                                                                                                                                                                                                                                                                                                                                                                                                                                                                                                                                                                                                                                                                                                                                                                                                                                                                                                                                                                                                                                                                                                                                                                                                                                                                                                                                                                                                                                                                                                                                                                                                                                                                                                                                                                                                                                                                                                                                                                                      | 0    | 5            | 2              | 2         | 0  | 0  |  |  |
| strongly dis-agree                                                                                                                                                                                                                                                                                                                                                                                                                                                                                                                                                                                                                                                                                                                                                                                                                                                                                                                                                                                                                                                                                                                                                                                                                                                                                                                                                                                                                                                                                                                                                                                                                                                                                                                                                                                                                                                                                                                                                                                                                                                                                                             | 3    | 0            | 3              | 2         | 0  | 0  |  |  |