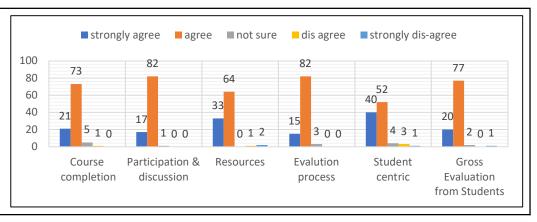

### **ALUMNI FEEDBACK FORM**

Harva College Dondi

|                                                                                            | B.A. I YEAR |    |    |    |    |    |  |  |  |
|--------------------------------------------------------------------------------------------|-------------|----|----|----|----|----|--|--|--|
| Student feedback Analysis : (2020-21)                                                      |             |    |    |    |    |    |  |  |  |
| Course completion & Resources process centric Student Student Course Completion discussion |             |    |    |    |    |    |  |  |  |
| strongly agree                                                                             | 21          | 17 | 33 | 15 | 40 | 20 |  |  |  |
| agree                                                                                      | 73          | 82 | 64 | 82 | 52 | 77 |  |  |  |
| not sure                                                                                   | 5           | 1  | 0  | 3  | 4  | 2  |  |  |  |
| dis agree                                                                                  | 1           | 0  | 1  | 0  | 3  | 0  |  |  |  |
| strongly dis-agree                                                                         | 0           | 0  | 2  | 0  | 1  | 1  |  |  |  |