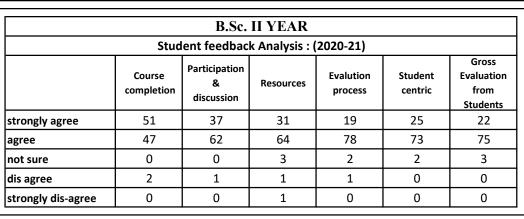

| B.Sc. I YEAR                                                                                                                                                                                                                                                                                                                                                                                                                                                                                                                                                                                                                                                                                                                                                                                                                                                                                                                                                                                                                                                                                                                                                                                                                                                                                                                                                                                                                                                                                                                                                                                                                                                                                                                                                                                                                                                                                                                                                                                                                                                                                                                   |    |    |    |    |    |    |  |  |
|--------------------------------------------------------------------------------------------------------------------------------------------------------------------------------------------------------------------------------------------------------------------------------------------------------------------------------------------------------------------------------------------------------------------------------------------------------------------------------------------------------------------------------------------------------------------------------------------------------------------------------------------------------------------------------------------------------------------------------------------------------------------------------------------------------------------------------------------------------------------------------------------------------------------------------------------------------------------------------------------------------------------------------------------------------------------------------------------------------------------------------------------------------------------------------------------------------------------------------------------------------------------------------------------------------------------------------------------------------------------------------------------------------------------------------------------------------------------------------------------------------------------------------------------------------------------------------------------------------------------------------------------------------------------------------------------------------------------------------------------------------------------------------------------------------------------------------------------------------------------------------------------------------------------------------------------------------------------------------------------------------------------------------------------------------------------------------------------------------------------------------|----|----|----|----|----|----|--|--|
| Student feedback Analysis : (2020-21)  Course Completion & Resources Completion discussion Resources Completion Completion Completion Completion Resources Completion |    |    |    |    |    |    |  |  |
| strongly agree                                                                                                                                                                                                                                                                                                                                                                                                                                                                                                                                                                                                                                                                                                                                                                                                                                                                                                                                                                                                                                                                                                                                                                                                                                                                                                                                                                                                                                                                                                                                                                                                                                                                                                                                                                                                                                                                                                                                                                                                                                                                                                                 | 31 | 25 | 40 | 15 | 20 | 39 |  |  |
| agree                                                                                                                                                                                                                                                                                                                                                                                                                                                                                                                                                                                                                                                                                                                                                                                                                                                                                                                                                                                                                                                                                                                                                                                                                                                                                                                                                                                                                                                                                                                                                                                                                                                                                                                                                                                                                                                                                                                                                                                                                                                                                                                          | 67 | 73 | 56 | 83 | 76 | 55 |  |  |
| not sure                                                                                                                                                                                                                                                                                                                                                                                                                                                                                                                                                                                                                                                                                                                                                                                                                                                                                                                                                                                                                                                                                                                                                                                                                                                                                                                                                                                                                                                                                                                                                                                                                                                                                                                                                                                                                                                                                                                                                                                                                                                                                                                       | 1  | 2  | 2  | 1  | 3  | 2  |  |  |
| dis agree                                                                                                                                                                                                                                                                                                                                                                                                                                                                                                                                                                                                                                                                                                                                                                                                                                                                                                                                                                                                                                                                                                                                                                                                                                                                                                                                                                                                                                                                                                                                                                                                                                                                                                                                                                                                                                                                                                                                                                                                                                                                                                                      | 0  | 0  | 2  | 0  | 0  | 3  |  |  |
| strongly dis-agree                                                                                                                                                                                                                                                                                                                                                                                                                                                                                                                                                                                                                                                                                                                                                                                                                                                                                                                                                                                                                                                                                                                                                                                                                                                                                                                                                                                                                                                                                                                                                                                                                                                                                                                                                                                                                                                                                                                                                                                                                                                                                                             | 1  | 0  | 0  | 1  | 1  | 1  |  |  |