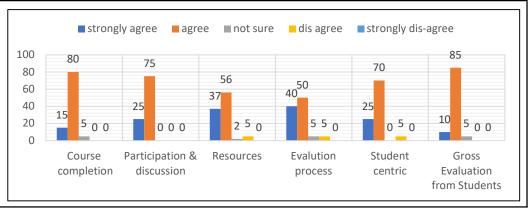

### **ALUMNI FEEDBACK FORM**

Harva College Dondi

|                                                                                            | B.A. I YEAR |    |    |    |    |    |  |  |  |
|--------------------------------------------------------------------------------------------|-------------|----|----|----|----|----|--|--|--|
| Student feedback Analysis : (2020-21)                                                      |             |    |    |    |    |    |  |  |  |
| Course completion & Resources process centric Student Student Course Completion discussion |             |    |    |    |    |    |  |  |  |
| strongly agree                                                                             | 21          | 17 | 33 | 15 | 40 | 20 |  |  |  |
| agree                                                                                      | 73          | 82 | 64 | 82 | 52 | 77 |  |  |  |
| not sure                                                                                   | 5           | 1  | 0  | 3  | 4  | 2  |  |  |  |
| dis agree                                                                                  | 1           | 0  | 1  | 0  | 3  | 0  |  |  |  |
| strongly dis-agree                                                                         | 0           | 0  | 2  | 0  | 1  | 1  |  |  |  |