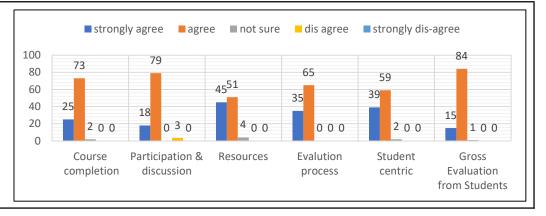

|                    | M.A. HINDI FINAL                      |                                  |           |                   |                    |                                         |  |  |
|--------------------|---------------------------------------|----------------------------------|-----------|-------------------|--------------------|-----------------------------------------|--|--|
|                    | Student feedback Analysis : (2019-20) |                                  |           |                   |                    |                                         |  |  |
|                    | Course<br>completion                  | Participation<br>&<br>discussion | Resources | Evalution process | Student<br>centric | Gross<br>Evaluation<br>from<br>Students |  |  |
| strongly agree     | 25                                    | 18                               | 45        | 35                | 39                 | 15                                      |  |  |
| agree              | 73                                    | 79                               | 51        | 65                | 59                 | 84                                      |  |  |
| not sure           | 2                                     | 0                                | 4         | 0                 | 2                  | 1                                       |  |  |
| dis agree          | 0                                     | 3                                | 0         | 0                 | 0                  | 0                                       |  |  |
| strongly dis-agree | 0                                     | 0                                | 0         | 0                 | 0                  | 0                                       |  |  |