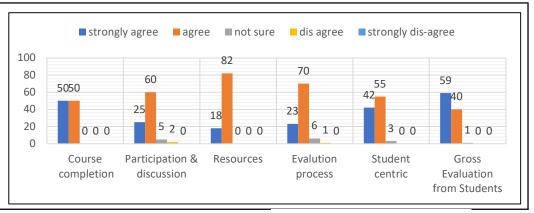

#### **B.COM II YEAR** Student feedback Analysis: (2020-21) Gross **Participation** Course **Evalution** Student **Evaluation** & Resources completion process centric from discussion Students 50 25 17 15 40 33 strongly agree 76 42 84 72 55 64 agree 5 1 0 2 4 0 not sure 0 2 0 3 3 0 dis agree 3 1 0 0 2 1 strongly dis-agree