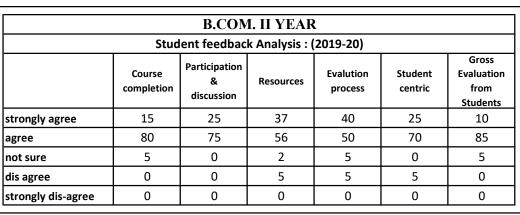

#### **B.COM II YEAR** Student feedback Analysis: (2020-21) Gross **Participation** Course **Evalution** Student **Evaluation** & Resources completion process centric from discussion Students 50 25 17 15 40 33 strongly agree 76 42 84 72 55 64 agree 5 1 0 2 4 0 not sure 0 2 0 3 3 0 dis agree 3 1 0 0 2 1 strongly dis-agree