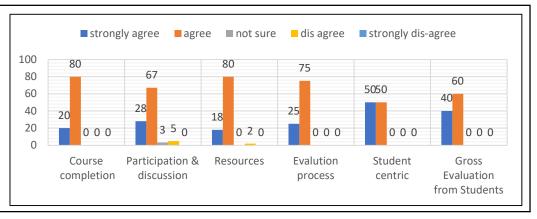

| B.COM. III YEAR  Student feedback Analysis : (2019-20) |                      |                                  |           |                   |                    |                                |  |
|--------------------------------------------------------|----------------------|----------------------------------|-----------|-------------------|--------------------|--------------------------------|--|
|                                                        | Course<br>completion | Participation<br>&<br>discussion | Resources | Evalution process | Student<br>centric | Gross Evaluation from Students |  |
| strongly agree                                         | 50                   | 25                               | 18        | 23                | 42                 | 59                             |  |
| agree                                                  | 50                   | 60                               | 82        | 70                | 55                 | 40                             |  |
| not sure                                               | 0                    | 5                                | 0         | 6                 | 3                  | 1                              |  |
| dis agree                                              | 0                    | 2                                | 0         | 1                 | 0                  | 0                              |  |
| strongly dis-agree                                     | 0                    | 0                                | 0         | 0                 | 0                  | 0                              |  |