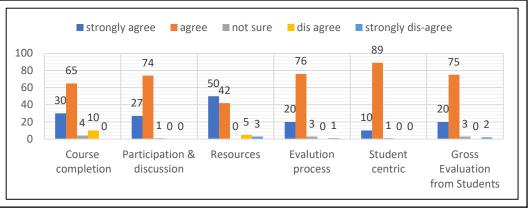

### **ALUMNI FEEDBACK FORM**

Harva College Dondi

|                                                                                            | B.A. I YEAR |    |    |    |    |    |  |  |  |
|--------------------------------------------------------------------------------------------|-------------|----|----|----|----|----|--|--|--|
| Student feedback Analysis : (2020-21)                                                      |             |    |    |    |    |    |  |  |  |
| Course completion & Resources process centric Student Student Course Completion discussion |             |    |    |    |    |    |  |  |  |
| strongly agree                                                                             | 21          | 17 | 33 | 15 | 40 | 20 |  |  |  |
| agree                                                                                      | 73          | 82 | 64 | 82 | 52 | 77 |  |  |  |
| not sure                                                                                   | 5           | 1  | 0  | 3  | 4  | 2  |  |  |  |
| dis agree                                                                                  | 1           | 0  | 1  | 0  | 3  | 0  |  |  |  |
| strongly dis-agree                                                                         | 0           | 0  | 2  | 0  | 1  | 1  |  |  |  |