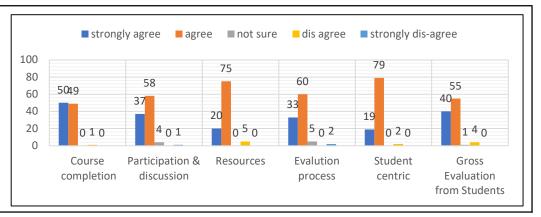

### **ALUMNI FEEDBACK FORM**

Harva College Dondi

|                                                                                            | B.A. I YEAR |    |    |    |    |    |  |  |  |
|--------------------------------------------------------------------------------------------|-------------|----|----|----|----|----|--|--|--|
| Student feedback Analysis : (2020-21)                                                      |             |    |    |    |    |    |  |  |  |
| Course completion & Resources process centric Student Student Course Completion discussion |             |    |    |    |    |    |  |  |  |
| strongly agree                                                                             | 21          | 17 | 33 | 15 | 40 | 20 |  |  |  |
| agree                                                                                      | 73          | 82 | 64 | 82 | 52 | 77 |  |  |  |
| not sure                                                                                   | 5           | 1  | 0  | 3  | 4  | 2  |  |  |  |
| dis agree                                                                                  | 1           | 0  | 1  | 0  | 3  | 0  |  |  |  |
| strongly dis-agree                                                                         | 0           | 0  | 2  | 0  | 1  | 1  |  |  |  |