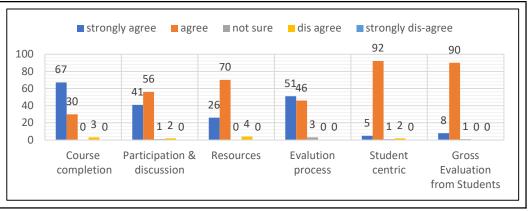

|                                                                                                                                  | B.Sc. II YEAR |    |    |    |    |    |  |  |
|----------------------------------------------------------------------------------------------------------------------------------|---------------|----|----|----|----|----|--|--|
| Student feedback Analysis : (2019-20)  Course completion discussion  Resources process  Evaluation process centric from Students |               |    |    |    |    |    |  |  |
| strongly agree                                                                                                                   | 67            | 41 | 26 | 51 | 5  | 8  |  |  |
| agree                                                                                                                            | 30            | 56 | 70 | 46 | 92 | 90 |  |  |
| not sure                                                                                                                         | 0             | 1  | 0  | 3  | 1  | 1  |  |  |
| dis agree                                                                                                                        | 3             | 2  | 4  | 0  | 2  | 0  |  |  |
| strongly dis-agree                                                                                                               | 0             | 0  | 0  | 0  | 0  | 0  |  |  |