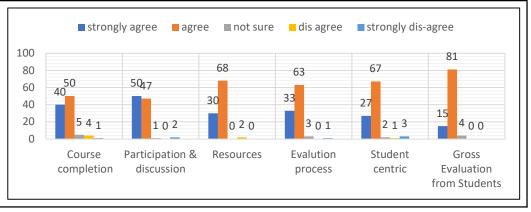

| B.A. II YEAR  Student feedback Analysis : (2019-20) |    |    |    |    |    |    |  |  |
|-----------------------------------------------------|----|----|----|----|----|----|--|--|
| Course completion                                   |    |    |    |    |    |    |  |  |
| strongly agree                                      | 50 | 20 | 18 | 25 | 35 | 46 |  |  |
| agree                                               | 50 | 70 | 80 | 75 | 60 | 50 |  |  |
| not sure                                            | 0  | 5  | 0  | 0  | 5  | 4  |  |  |
| dis agree                                           | 0  | 5  | 2  | 0  | 0  | 0  |  |  |
| strongly dis-agree                                  | 0  | 0  | 0  | 0  | 0  | 0  |  |  |