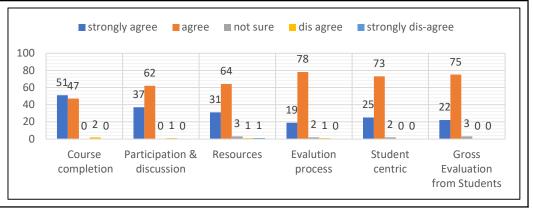

| B.Sc. I YEAR                                                                                                                                                                                                                                                                                                                                                                                                                                                                                                                                                                                                                                                                                                                                                                                                                                                                                                                                                                                                                                                                                                                                                                                                                                                                                                                                                                                                                                                                                                                                                                                                                                                                                                                                                                                                                                                                                                                                                                                                                                                                                                                   |    |    |    |    |    |    |  |  |
|--------------------------------------------------------------------------------------------------------------------------------------------------------------------------------------------------------------------------------------------------------------------------------------------------------------------------------------------------------------------------------------------------------------------------------------------------------------------------------------------------------------------------------------------------------------------------------------------------------------------------------------------------------------------------------------------------------------------------------------------------------------------------------------------------------------------------------------------------------------------------------------------------------------------------------------------------------------------------------------------------------------------------------------------------------------------------------------------------------------------------------------------------------------------------------------------------------------------------------------------------------------------------------------------------------------------------------------------------------------------------------------------------------------------------------------------------------------------------------------------------------------------------------------------------------------------------------------------------------------------------------------------------------------------------------------------------------------------------------------------------------------------------------------------------------------------------------------------------------------------------------------------------------------------------------------------------------------------------------------------------------------------------------------------------------------------------------------------------------------------------------|----|----|----|----|----|----|--|--|
| Student feedback Analysis : (2020-21)  Course Completion & Resources Completion discussion Resources Completion Completion Completion Completion Resources Completion |    |    |    |    |    |    |  |  |
| strongly agree                                                                                                                                                                                                                                                                                                                                                                                                                                                                                                                                                                                                                                                                                                                                                                                                                                                                                                                                                                                                                                                                                                                                                                                                                                                                                                                                                                                                                                                                                                                                                                                                                                                                                                                                                                                                                                                                                                                                                                                                                                                                                                                 | 31 | 25 | 40 | 15 | 20 | 39 |  |  |
| agree                                                                                                                                                                                                                                                                                                                                                                                                                                                                                                                                                                                                                                                                                                                                                                                                                                                                                                                                                                                                                                                                                                                                                                                                                                                                                                                                                                                                                                                                                                                                                                                                                                                                                                                                                                                                                                                                                                                                                                                                                                                                                                                          | 67 | 73 | 56 | 83 | 76 | 55 |  |  |
| not sure                                                                                                                                                                                                                                                                                                                                                                                                                                                                                                                                                                                                                                                                                                                                                                                                                                                                                                                                                                                                                                                                                                                                                                                                                                                                                                                                                                                                                                                                                                                                                                                                                                                                                                                                                                                                                                                                                                                                                                                                                                                                                                                       | 1  | 2  | 2  | 1  | 3  | 2  |  |  |
| dis agree                                                                                                                                                                                                                                                                                                                                                                                                                                                                                                                                                                                                                                                                                                                                                                                                                                                                                                                                                                                                                                                                                                                                                                                                                                                                                                                                                                                                                                                                                                                                                                                                                                                                                                                                                                                                                                                                                                                                                                                                                                                                                                                      | 0  | 0  | 2  | 0  | 0  | 3  |  |  |
| strongly dis-agree                                                                                                                                                                                                                                                                                                                                                                                                                                                                                                                                                                                                                                                                                                                                                                                                                                                                                                                                                                                                                                                                                                                                                                                                                                                                                                                                                                                                                                                                                                                                                                                                                                                                                                                                                                                                                                                                                                                                                                                                                                                                                                             | 1  | 0  | 0  | 1  | 1  | 1  |  |  |