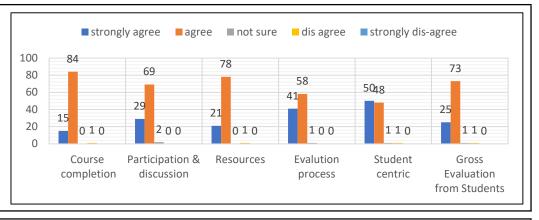

|                                                                                                                                                                                                                                                                                                                                                                                                                                                                                                                                                                                                                                                                                                                                                                                                                                                                                                                                                                                                                                                                                                                                                                                                                                                                                                                                                                                                                                                                                                                                                                                                                                                                                                                                                                                                                                                                                                                                                                                                                                                                                                                                | M.A. ECONOMICS FINAL Student feedback Applysic (2010, 20) |    |    |    |    |    |  |  |
|--------------------------------------------------------------------------------------------------------------------------------------------------------------------------------------------------------------------------------------------------------------------------------------------------------------------------------------------------------------------------------------------------------------------------------------------------------------------------------------------------------------------------------------------------------------------------------------------------------------------------------------------------------------------------------------------------------------------------------------------------------------------------------------------------------------------------------------------------------------------------------------------------------------------------------------------------------------------------------------------------------------------------------------------------------------------------------------------------------------------------------------------------------------------------------------------------------------------------------------------------------------------------------------------------------------------------------------------------------------------------------------------------------------------------------------------------------------------------------------------------------------------------------------------------------------------------------------------------------------------------------------------------------------------------------------------------------------------------------------------------------------------------------------------------------------------------------------------------------------------------------------------------------------------------------------------------------------------------------------------------------------------------------------------------------------------------------------------------------------------------------|-----------------------------------------------------------|----|----|----|----|----|--|--|
| Student feedback Analysis : (2019-20)  Course completion & Resources discussion Resources Course Completion Resources Course Completion Completion Course Completion Course Completion Course C |                                                           |    |    |    |    |    |  |  |
| strongly agree                                                                                                                                                                                                                                                                                                                                                                                                                                                                                                                                                                                                                                                                                                                                                                                                                                                                                                                                                                                                                                                                                                                                                                                                                                                                                                                                                                                                                                                                                                                                                                                                                                                                                                                                                                                                                                                                                                                                                                                                                                                                                                                 | 15                                                        | 29 | 21 | 41 | 50 | 25 |  |  |
| agree                                                                                                                                                                                                                                                                                                                                                                                                                                                                                                                                                                                                                                                                                                                                                                                                                                                                                                                                                                                                                                                                                                                                                                                                                                                                                                                                                                                                                                                                                                                                                                                                                                                                                                                                                                                                                                                                                                                                                                                                                                                                                                                          | 84                                                        | 69 | 78 | 58 | 48 | 73 |  |  |
| not sure                                                                                                                                                                                                                                                                                                                                                                                                                                                                                                                                                                                                                                                                                                                                                                                                                                                                                                                                                                                                                                                                                                                                                                                                                                                                                                                                                                                                                                                                                                                                                                                                                                                                                                                                                                                                                                                                                                                                                                                                                                                                                                                       | 0                                                         | 2  | 0  | 1  | 1  | 1  |  |  |
| dis agree                                                                                                                                                                                                                                                                                                                                                                                                                                                                                                                                                                                                                                                                                                                                                                                                                                                                                                                                                                                                                                                                                                                                                                                                                                                                                                                                                                                                                                                                                                                                                                                                                                                                                                                                                                                                                                                                                                                                                                                                                                                                                                                      | 1                                                         | 0  | 1  | 0  | 1  | 1  |  |  |
| strongly dis-agree                                                                                                                                                                                                                                                                                                                                                                                                                                                                                                                                                                                                                                                                                                                                                                                                                                                                                                                                                                                                                                                                                                                                                                                                                                                                                                                                                                                                                                                                                                                                                                                                                                                                                                                                                                                                                                                                                                                                                                                                                                                                                                             | 0                                                         | 0  | 0  | 0  | 0  | 0  |  |  |