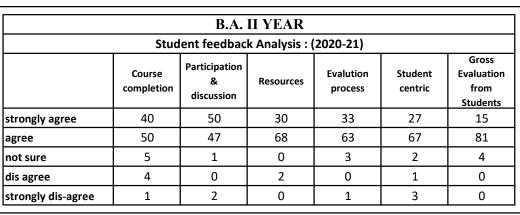

| B.A. II YEAR  Student feedback Analysis : (2019-20) |    |    |    |    |    |    |  |  |
|-----------------------------------------------------|----|----|----|----|----|----|--|--|
| Course completion                                   |    |    |    |    |    |    |  |  |
| strongly agree                                      | 50 | 20 | 18 | 25 | 35 | 46 |  |  |
| agree                                               | 50 | 70 | 80 | 75 | 60 | 50 |  |  |
| not sure                                            | 0  | 5  | 0  | 0  | 5  | 4  |  |  |
| dis agree                                           | 0  | 5  | 2  | 0  | 0  | 0  |  |  |
| strongly dis-agree                                  | 0  | 0  | 0  | 0  | 0  | 0  |  |  |