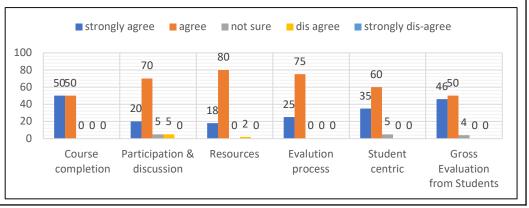

| B.A. II YEAR  Student feedback Analysis : (2019-20) |    |    |    |    |    |    |  |  |
|-----------------------------------------------------|----|----|----|----|----|----|--|--|
| Course completion                                   |    |    |    |    |    |    |  |  |
| strongly agree                                      | 50 | 20 | 18 | 25 | 35 | 46 |  |  |
| agree                                               | 50 | 70 | 80 | 75 | 60 | 50 |  |  |
| not sure                                            | 0  | 5  | 0  | 0  | 5  | 4  |  |  |
| dis agree                                           | 0  | 5  | 2  | 0  | 0  | 0  |  |  |
| strongly dis-agree                                  | 0  | 0  | 0  | 0  | 0  | 0  |  |  |