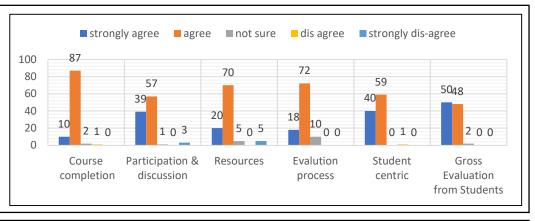

|                                                                           | B.COM I YEAR |    |    |    |    |    |  |  |  |
|---------------------------------------------------------------------------|--------------|----|----|----|----|----|--|--|--|
| Student feedback Analysis : (2020-21)                                     |              |    |    |    |    |    |  |  |  |
| Course completion & Resources Participation & Resources process Centric S |              |    |    |    |    |    |  |  |  |
| strongly agree                                                            | 20           | 21 | 19 | 23 | 27 | 40 |  |  |  |
| agree                                                                     | 76           | 74 | 80 | 73 | 68 | 59 |  |  |  |
| not sure                                                                  | 3            | 3  | 0  | 2  | 0  | 0  |  |  |  |
| dis agree                                                                 | 0            | 2  | 1  | 0  | 5  | 0  |  |  |  |
| strongly dis-agree                                                        | 1            | 0  | 0  | 2  | 0  | 1  |  |  |  |